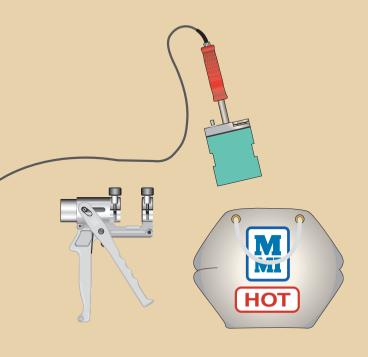

McElroy MiniMc™ Machines are compact, lightweight, highly reliable, accurate and rugged. Perfect for joining ½″ CTS - 1″ IPS (16 mm - 34 mm) service sizes. The MiniMc™ requires only one operator and works in the most difficult conditions. McElroy's patented features and precision engineering provide joint integrity and minimal maintenance. The narrow clamp design provides for butt fusion with precise pipe alignment at the fusion joint. The MiniMc heater is thermostatically controlled and has a durable anti-stick coating. Our insulated heater sling protects the heater and allows carrying while hot.

## MiniMc Heaters

Heaters have an adjustable thermoswitch and dial thermometer to monitor temperature.

| Description           | Part No. |      |
|-----------------------|----------|------|
| 100-120V, 50/60Hz,1Ph | CTS00702 | 23.0 |
| 200-240V, 50/60Hz,1Ph | CTS00703 |      |

## **Insulated Heater Sling**

Protects heater and helps maintain a constant temperature.

| Description  | Part No. |
|--------------|----------|
| Heater Sling | CTS08301 |