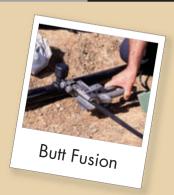

McElroy MiniMc™ Machines are compact, lightweight, highly reliable, accurate and rugged. Perfect for joining ½″ CTS - 1″ IPS (16 mm - 34 mm) service sizes. The MiniMc™ requires only one operator and works in the most difficult conditions. McElroy's patented features and precision engineering provide joint integrity and minimal maintenance. The narrow clamp design provides for butt fusion with precise pipe alignment at the fusion joint. The MiniMc heater is thermostatically controlled and has a durable anti-stick coating. Our insulated heater sling protects the heater and allows carrying while hot.