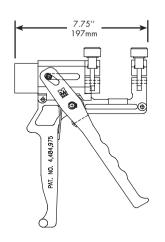

## **MiniMc Fusion Machines**

Package includes: fusion machine, screw/driver kit, and operator's manual.

| Description | Part No. |
|-------------|----------|
| 1" MiniMc   | CTS07901 |
| 32mm MiniMc | CTS08001 |

**NOTE:** Heaters, facer, & inserts must be ordered separately.

Patent No. 4.484.975