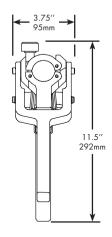

#### MiniMc Facer

| Description   | Part No. |
|---------------|----------|
| Ratchet Facer | CTS15014 |
| Hand Facer    | CTS01701 |

Facers are precision made and designed for all pipe sizes. The blades are made of hardened steel and face off both ends of pipe at the same time. Facer blades are replaceable.